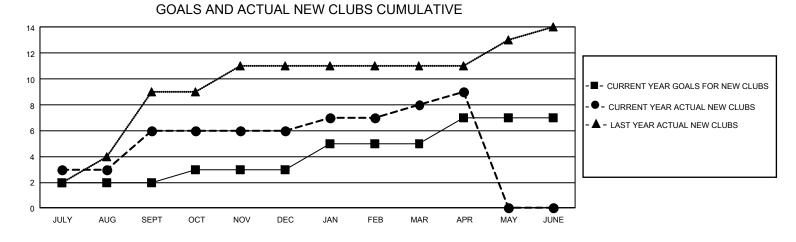

## GAT MONTHLY MEMBERSHIP PROGRESS REPORT

GMT Constitutional Area 5 - E, Group P

REPORT DOES NOT INCLUDE CLUBS IN UNDISTRICTED AREAS.

| Clubs                 |               |           |               | Members               |                         |                         |                                                    |
|-----------------------|---------------|-----------|---------------|-----------------------|-------------------------|-------------------------|----------------------------------------------------|
| RESULTS FOR 2023-2024 |               |           |               | RESULTS FOR 2023-2024 |                         |                         |                                                    |
| QUARTER               | NEW CLUB GOAL | NEW CLUBS | DROPPED CLUBS |                       | MBER GROWTH NET<br>GOAL | MEMBER GROWTH<br>ACTUAL | DROPPED MEMBERS<br>ACTUAL (including<br>transfers) |
| JULY/AUG/SEPT         | - 6           | 6         | 3             | JULY/AUG/SEPT         | 30                      | 392                     | 135                                                |
| OCT/NOV/DEC           | 3             | 0         | 5             | OCT/NOV/DEC           | 10                      | 204                     | 489                                                |
| JAN/FEB/MAR           | 6             | 2         | 4             | JAN/FEB/MAR           | 30                      | 243                     | 53                                                 |
| APR/MAY/JUNE          | 6             | 1         | 0             | APR/MAY/JUNE          | 30                      | 61                      | 37                                                 |