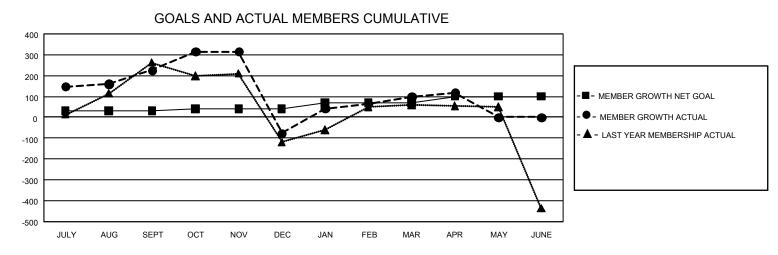

## GAT MONTHLY MEMBERSHIP PROGRESS REPORT

GMT Constitutional Area 5 - E, Group P

REPORT DOES NOT INCLUDE CLUBS IN UNDISTRICTED AREAS.

| Clubs                 |               |           |               | Members               |                         |                         |                                                    |
|-----------------------|---------------|-----------|---------------|-----------------------|-------------------------|-------------------------|----------------------------------------------------|
| RESULTS FOR 2023-2024 |               |           |               | RESULTS FOR 2023-2024 |                         |                         |                                                    |
| QUARTER               | NEW CLUB GOAL | NEW CLUBS | DROPPED CLUBS |                       | MBER GROWTH NET<br>GOAL | MEMBER GROWTH<br>ACTUAL | DROPPED MEMBERS<br>ACTUAL (including<br>transfers) |
| JULY/AUG/SEPT         | - 6           | 6         | 3             | JULY/AUG/SEPT         | 30                      | 392                     | 135                                                |
| OCT/NOV/DEC           | 3             | 0         | 5             | OCT/NOV/DEC           | 10                      | 204                     | 489                                                |
| JAN/FEB/MAR           | 6             | 2         | 4             | JAN/FEB/MAR           | 30                      | 243                     | 53                                                 |
| APR/MAY/JUNE          | 6             | 1         | 0             | APR/MAY/JUNE          | 30                      | 61                      | 37                                                 |